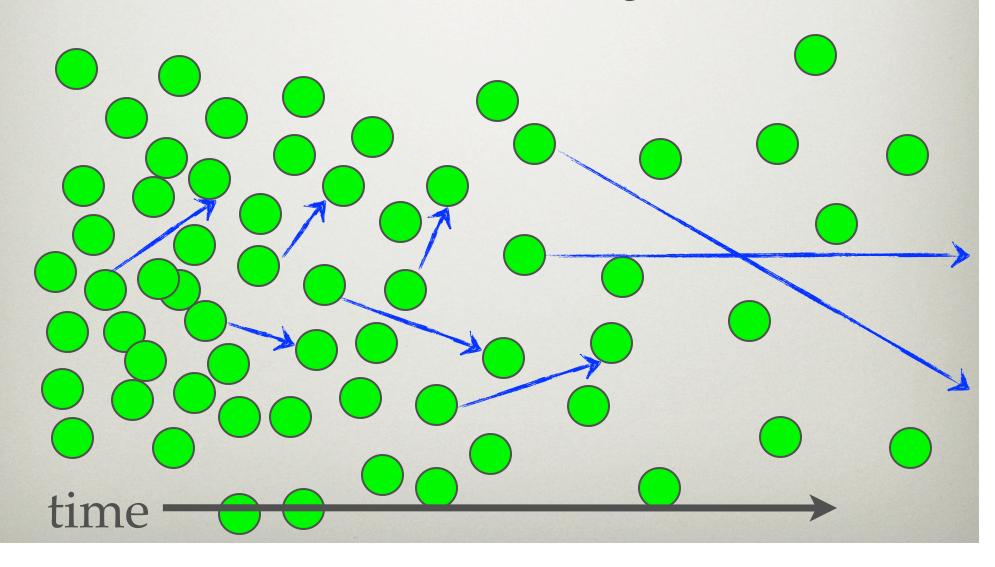

## INFLATION PRODUCES QUANTUM PERTURBATIONS

### INFLATIONARY NOISE CAUSES FLUID PERTURBATIONS