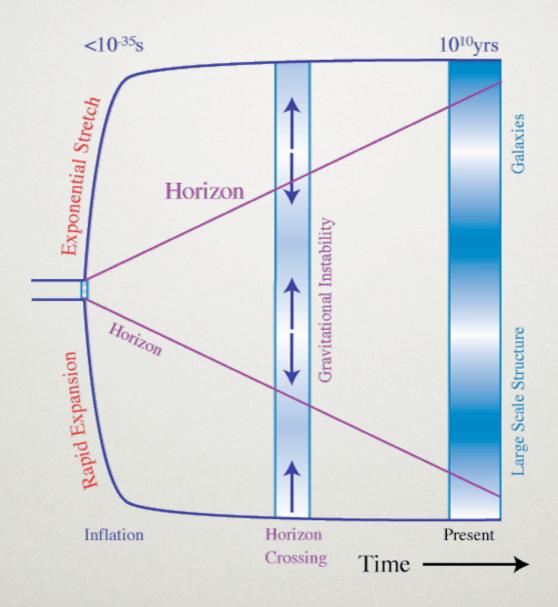

## INFLATION PRODUCES QUANTUM PERTURBATIONS

### INFLATIONARY NOISE CAUSES FLUID PERTURBATIONS