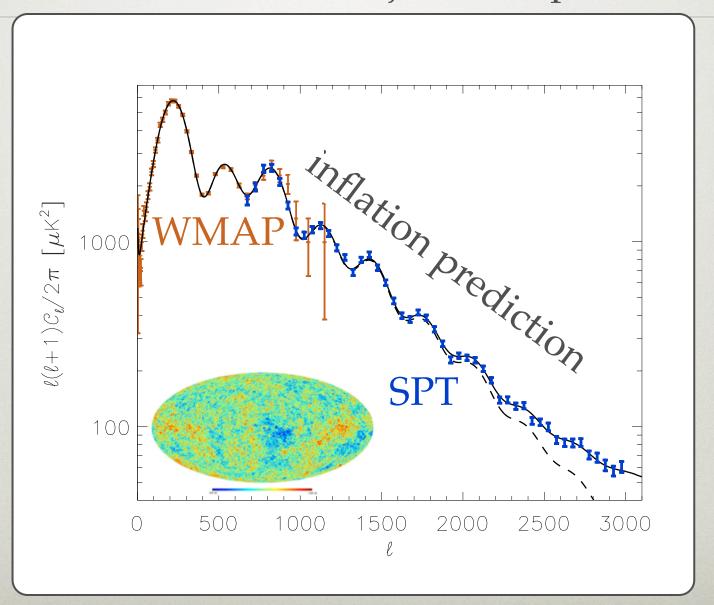

## POWER STATISTICS (LIKE FOURIER ANALYSIS)

## POWER STATISTICS (LIKE FOURIER ANALYSIS)

large angles

small angles

#### SOUTH POLE TELESCOPE