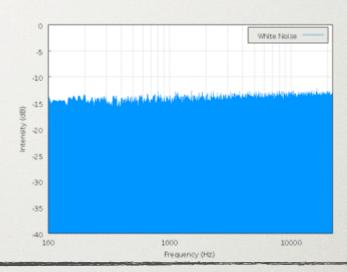

## WHAT COLOR IS THE INFLATIONARY NOISE?

white noise

pink noise

#### THE PATTERN IN THE CMB

almost white noise, just a bit pink