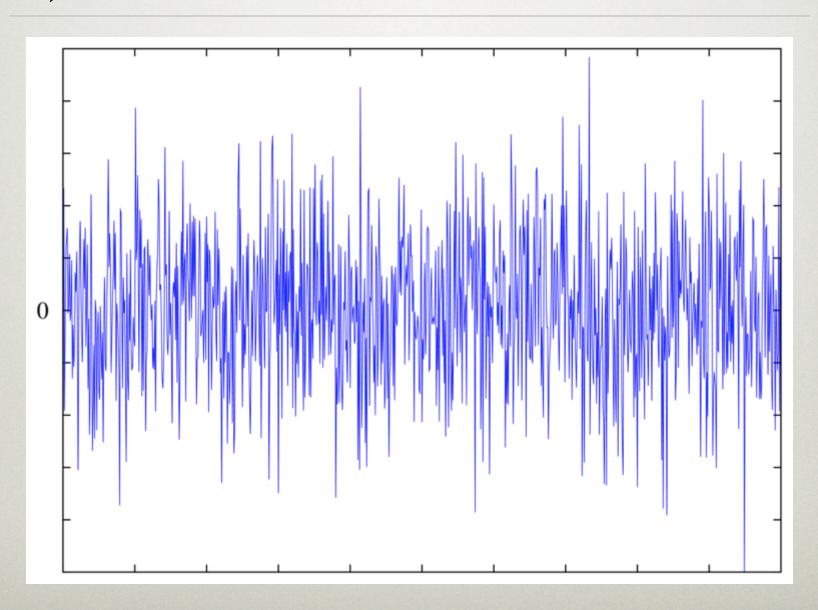

## WHAT COLOR IS THE INFLATIONARY NOISE?

white noise

pink noise

#### THE PATTERN IN THE CMB

almost white noise, just a bit pink