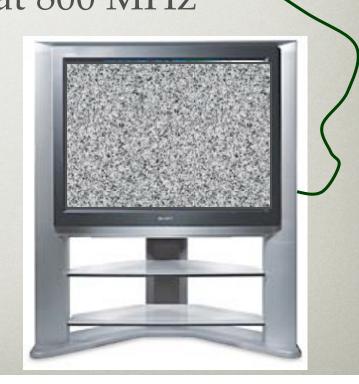

## WE'VE ALL DETECTED THE CMB!

TV Channel 69 (used to) broadcast at 800 MHz

CMB approx 1% of TV noise!