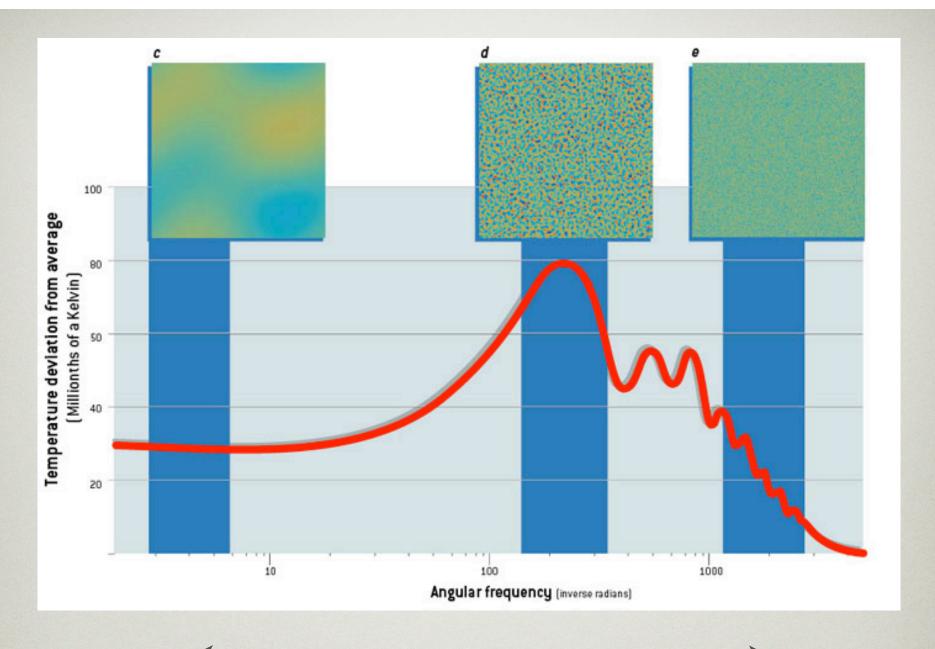

## WHAT COLOR IS THE INFLATIONARY NOISE?

white noise

pink noise

#### THE PATTERN IN THE CMB

almost white noise, just a bit pink