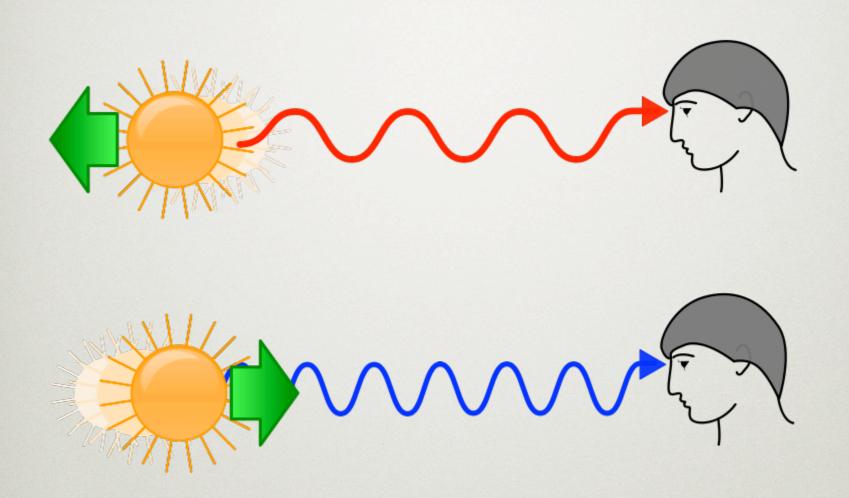

#### ADIABATIC COOLING

#### TRANSPARENCY!

aka Last Scattering

#### (THIS IS HOW WE SEE CLOUDS, TOO)