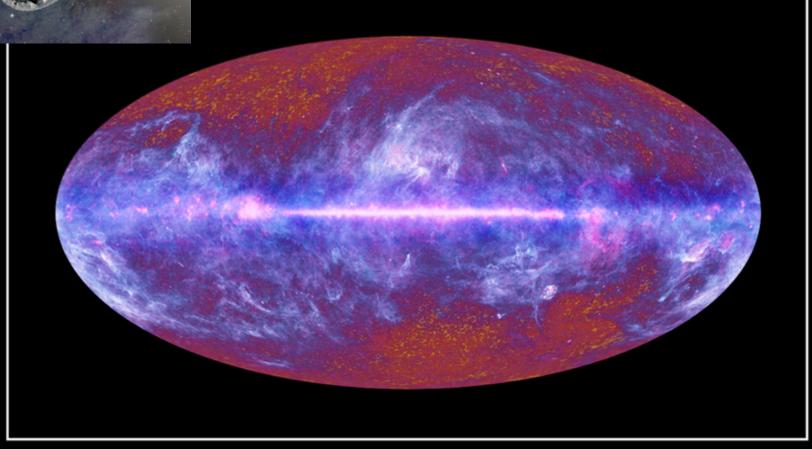

#### THE NEXT STEP: PLANCK!

Cosmology results: January, 2013

The Planck one-year all-sky survey