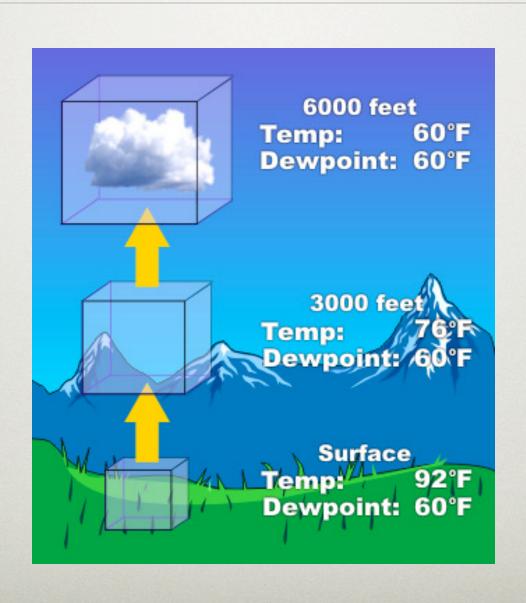

## THE COSMIC MICROWAVE BACKGROUND RADIATION

MARK WYMAN

74TH COMPTON LECTURE SERIES



TODAY'S TOPIC

#### ADIABATIC COOLING



#### TRANSPARENCY!

aka Last Scattering



#### (THIS IS HOW WE SEE CLOUDS, TOO)







## DISCOVERY OF THE CMB: 1964





Wilson



Penzias

#### DISCOVERY OF THE CMB: 1964



Wilson

Penzias

#### A PERFECT "BLACK BODY"



## WE'VE ALL DETECTED THE CMB!

TV Channel 69 (used to) broadcast at 800 MHz

CMB approx 1% of TV noise!



# THE CMB REVOLUTION

## COSMIC BACKGROUND EXPLORER (1994)



## COSMIC BACKGROUND EXPLORER (1994)



#### WILKINSON MICROWAVE ANISOTROPY PROBE (2003)





#### THE CLEANED WMAP SKY



## INFLATION PRODUCES QUANTUM PERTURBATIONS







### INFLATIONARY NOISE CAUSES FLUID PERTURBATIONS

### INFLATIONARY NOISE CAUSES FLUID PERTURBATIONS



#### ACOUSTIC OSCILLATIONS



#### ACOUSTIC OSCILLATIONS



## POWER STATISTICS (LIKE FOURIER ANALYSIS)



## POWER STATISTIC