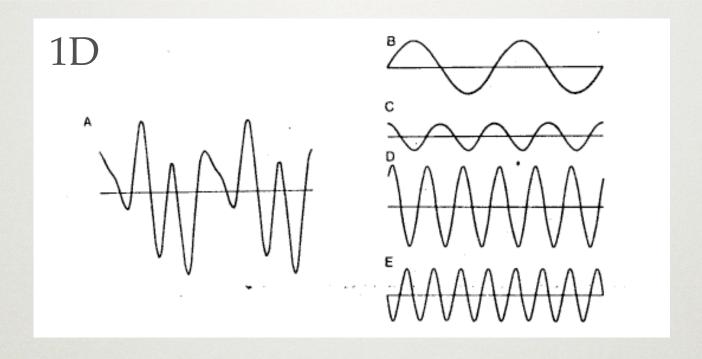

## WHAT COLOR IS THE INFLATIONARY NOISE?

white noise

pink noise

#### THE PATTERN IN THE CMB

almost white noise, just a bit pink