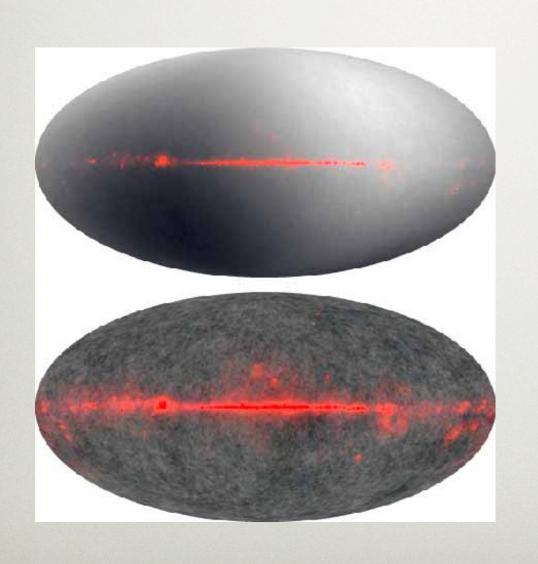

## WE'VE ALL DETECTED THE CMB!

TV Channel 69 (used to) broadcast at 800 MHz

CMB approx 1% of TV noise!