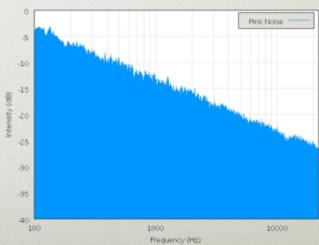

## WHAT COLOR IS THE INFLATIONARY NOISE?

white noise

pink noise

#### THE PATTERN IN THE CMB

almost white noise, just a bit pink