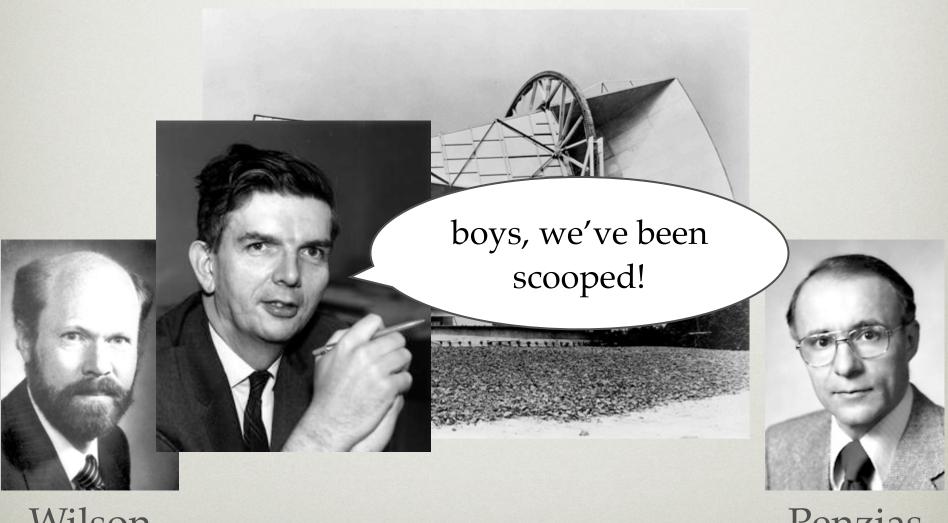

## DISCOVERY OF THE CMB: 1964

Wilson

Penzias

#### DISCOVERY OF THE CMB: 1964

Wilson

Penzias