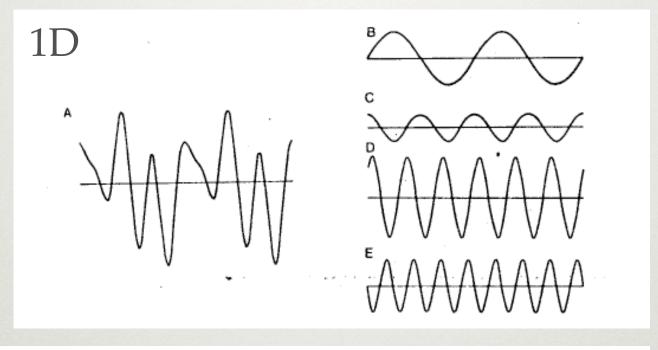

## WHAT COLOR IS THE INFLATIONARY NOISE?

white noise

pink noise

#### THE PATTERN IN THE CMB

almost white noise, just a bit pink